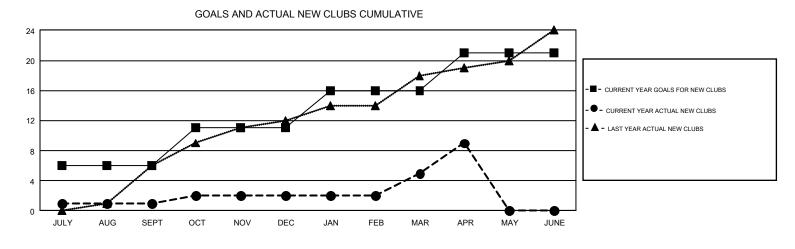

## GMT: BASSEY EDEM

REPORT DOES NOT INCLUDE CLUBS IN UNDISTRICTED AREAS.

| Clubs<br>RESULTS FOR 2017-2018 |   |   |    | Members<br>RESULTS FOR 2017-2018 |     |     |     |  |
|--------------------------------|---|---|----|----------------------------------|-----|-----|-----|--|
|                                |   |   |    |                                  |     |     |     |  |
| JULY/AUG/SEPT                  | 6 | 1 | 8  | JULY/AUG/SEPT                    | 205 | 348 | 346 |  |
| OCT/NOV/DEC                    | 5 | 1 | 19 | OCT/NOV/DEC                      | 165 | 351 | 795 |  |
| JAN/FEB/MAR                    | 5 | 3 | 7  | JAN/FEB/MAR                      | 165 | 578 | 293 |  |
| APR/MAY/JUNE                   | 5 | 4 | 0  | APR/MAY/JUNE                     | 185 | 286 | 40  |  |