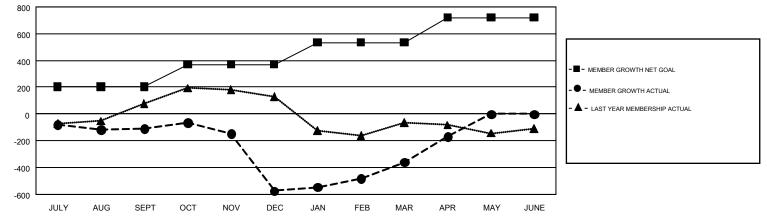

## GMT: BASSEY EDEM

REPORT DOES NOT INCLUDE CLUBS IN UNDISTRICTED AREAS.

| Clubs<br>RESULTS FOR 2017-2018 |   |   |    | Members<br>RESULTS FOR 2017-2018 |     |     |     |  |
|--------------------------------|---|---|----|----------------------------------|-----|-----|-----|--|
|                                |   |   |    |                                  |     |     |     |  |
| JULY/AUG/SEPT                  | 6 | 1 | 8  | JULY/AUG/SEPT                    | 205 | 348 | 346 |  |
| OCT/NOV/DEC                    | 5 | 1 | 19 | OCT/NOV/DEC                      | 165 | 351 | 795 |  |
| JAN/FEB/MAR                    | 5 | 3 | 7  | JAN/FEB/MAR                      | 165 | 578 | 293 |  |
| APR/MAY/JUNE                   | 5 | 4 | 0  | APR/MAY/JUNE                     | 185 | 286 | 40  |  |